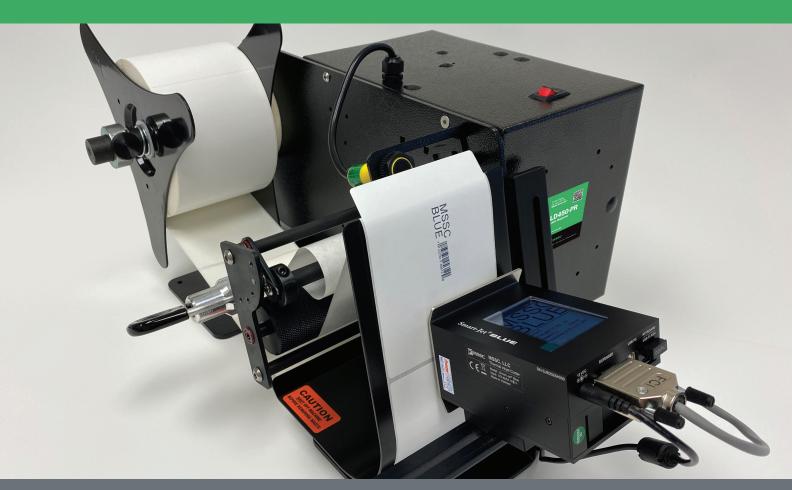

### Stick with a durable dispenser that works with most labels.

The MSSC Label Dispenser has a unique design that works with almost any label construction. Simple to operate and built to last, it will keep up with your most demanding production requirements day after day. Additional features include an adjustable unwind tension system and a vertical peel edge for ergonomic dispensing. Add the Smart-Jet Blue and you can now easily print everything from date codes to bar codes. For an economical and proven solution in a label dispensing system, stick with MSSC.

#### **Optional Attachments:**

Smart-Jet Blue

The MSSC Label Dispenser is available as a printer ready solution set up to be used with the Smart-Jet Blue inkjet printer or can be ordered by itself.

Made in the USA

Add Smart-Jet Blue to print bar codes and lot numbers