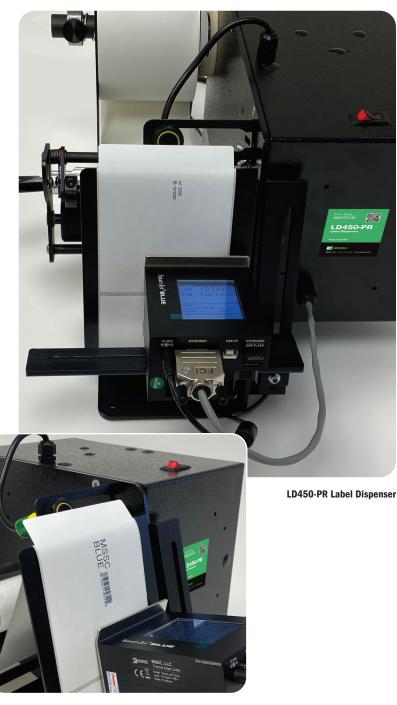

### Stick with a durable dispenser that works with most labels.

The MSSC Label Dispenser has a unique design that works with almost any label construction. Simple to operate and built to last, it will keep up with your most demanding production requirements day after day. Additional features include an adjustable unwind tension system and a vertical peel edge for ergonomic dispensing. Add the Smart-Jet Blue and you can now easily print everything from date codes to bar codes. For an economical and proven solution in a label dispensing system, stick with MSSC.

#### **Optional Attachments:**

Smart-Jet Blue

The MSSC Label Dispenser is available as a printer ready solution set up to be used with the Smart-Jet Blue inkjet printer or can be ordered by itself.

Made in the USA

Add Smart-Jet Blue to print bar codes and lot numbers