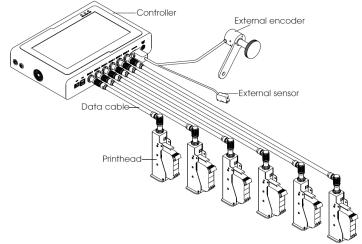

## 10" CONTROLLER FOR 6 HIGH-SPEED TIJ 1/2" PRINTHEADS

#### The Smart-Jet<sup>®</sup> HEX PRO removes multiple boundaries in printing.

The Smart-Jet<sup>®</sup> HEX PRO gives you the advanced printability features you require and the maximum print area flexibility for some of your most demanding requirements. You can even print on both sides of a production line – all controlled from a central 10" touchscreen. It has the production speed and resolution you require for printing text, counter, box/lot, expiration date, Julian date, shiftcode, and barcodes. It's called the PRO because it's designed to deliver the professional printing results you require.

#### **Features:**

- Choice of up to 6 independent printheads
- 10" LCD Touch Screen
- Max printhead dimensions:
- 5.5" × 8.3 × 5.6"/140.5 × 209.9 × 142.7 mm (6 Printheads)
- Max printable height: 3"/76.2 mm (6 Printheads)
- Max print speed: 76m/min at 300 DPI
- Max resolution: 600 DPI
- Max throw distance: 5 mm
- Complete range of print types
- System Languages: English (default), German, Vietnamese, Chinese, Korean, Russian, Turkish, Portuguese, Spanish, Polish, Greek and Italian (and others)
- Print Languages: English (default), Vietnamese, Chinese (PRC), Turkish, Korean, Russian, Japanese, Hebrew, Spanish, Thai, Portuguese and Arabic (and others)