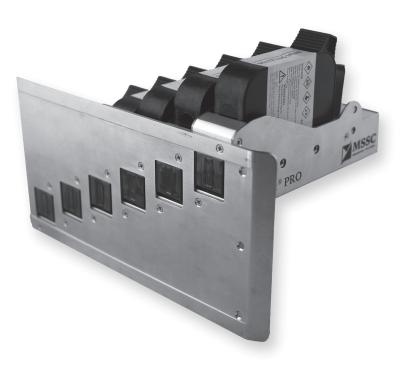

#### **Features:**

- Choice of up to 6 independent printheads
- 10" LCD Touch Screen
- Max printhead dimensions:
- 5.5" × 8.3 × 5.6"/140.5 × 209.9 × 142.7 mm (6 Printheads)
- Max printable height: 3"/76.2 mm (6 Printheads)
- Max print speed: 76m/min at 300 DPI
- Max resolution: 600 DPI
- Max throw distance: 5 mm
- Complete range of print types
- System Languages: English (default), German, Vietnamese, Chinese, Korean, Russian, Turkish, Portuguese, Spanish, Polish, Greek and Italian (and others)
- Print Languages: English (default), Vietnamese, Chinese (PRC), Turkish, Korean, Russian, Japanese, Hebrew, Spanish, Thai, Portuguese and Arabic (and others)

#### **Specifications:**

- Controller Dimensions: (L × W × H) 12" × 8" × 2.5"/305.6 × 200.9 × 64.2 mm
- Printhead Dimensions: (L × W × H)
  5.5" × 1.8" × 3.7"/140.5 × 45.9 × 94.5 mm (1 Printhead)
- (1 Printicad) 5.5" × 3.2" × 4.7"/140.5 × 80.8 × 119.5 mm (2 Printheads)
- $5.5" \times 4.2" \times 5.7"/140.5 \times 107.8 \times 144.3$  mm (3 Printheads)
- 5.5"  $\times$  5.3"  $\times$  6.7"/140.5  $\times$  135.8  $\times$  169 mm (4 Printheads)
- 5.5"  $\times$  8.0"  $\times$  8.6"/140.5  $\times$  203.5  $\times$  219.2 mm (6 Printheads)
- Controller Weight: 6.1 lbs. (2,750 grams)
- Printhead Weight: .52 lbs. (234 grams)
- Display: 10-inch touch screen
- Power Supply: AC 100V-240V, 50/60Hz, DC 24V 9.2A
- Resolution: Max 600 DPI
- Print speed: Up to 76m/min at 300 DPI
- Density: 3 levels
- Throw Distance: .2" (5 mm)