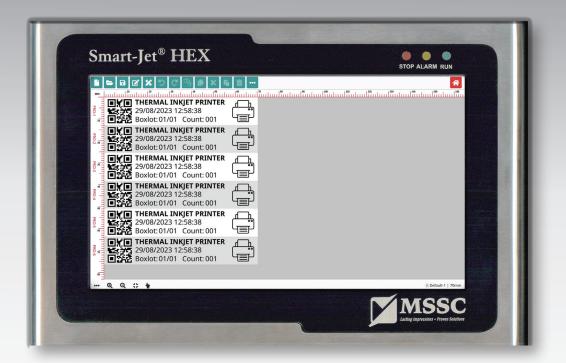

#### The Smart-Jet<sup>®</sup> HEX PRO removes multiple boundaries in printing.

The Smart-Jet<sup>®</sup> HEX PRO gives you the advanced printability features you require and the maximum print area flexibility for some of your most demanding requirements. You can even print on both sides of a production line – all controlled from a central 10" touchscreen. It has the production speed and resolution you require for printing text, counter, box/lot, expiration date, Julian date, shiftcode, and barcodes. It's called the PRO because it's designed to deliver the professional printing results you require.

# **SMART JET® HEX PRO** 10" CONTROLLER FOR 6 HIGH-SPEED TIJ 1/2" PRINTHEADS