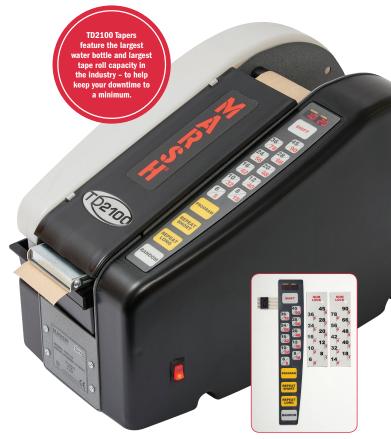

## Versatile performance at your fingertips.

The state-of the-art, electronically driven, TD2100 Electric tape dispenser was designed with ease of operation and dependability in mind. All models feature a tactile keypad with repeat keys for short and long tape lengths. Ideal for sealing same size cartons! Random/Continuous feature built in, LCD display of programmed lengths.

Standard: 20 pre-set selectable lengths with use of the shift key. One short and one long length can be programmed as repeat keys from selectable pre-set lengths.

**Premium:** Option to input custom lengths ranging from 5" to 99" in 1" increments

Short

10 pre-set lengths up to 45"

Long

10 pre-set lengths up to 90"

**Standard and Customized Lengths Available** 

| Item      | Description                                         |
|-----------|-----------------------------------------------------|
| TDE110    | Taper, TD2100 Electric 110 V Standard (inch)        |
| TDE110-PS | Taper, TD2100 Electric 110 V Premium Short (inch)   |
| TDE110-PL | Taper, TD2100 Electric 110 V Premium Long (inch)    |
| TDE220    | Taper, TD2100 Electric 220V (metric)                |
| TDE220-PS | Taper, TD2100 Electric 220 V Premium Short (metric) |
| TDE220-PL | Taper, TD2100 Electric 220 V Premium Long (metric)  |

Largest water bottle in the industry! 70 ounce bottle increases production "up-time" with fewer refills