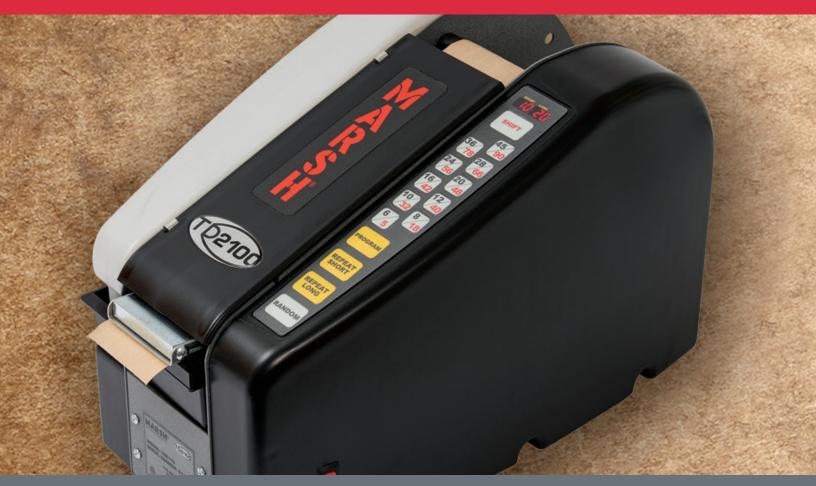

## Versatile performance at your fingertips.

The state-of the-art, electronically driven, TD2100 Electric tape dispenser was designed with ease of operation and dependability in mind. All models feature a tactile keypad with repeat keys for short and long tape lengths. Ideal for sealing same size cartons! Random/Continuous feature built in, LCD display of programmed lengths.

# **ELECTRIC TAPERS**TDE SERIES ELECTRIC TAPE DISPENSERS

The TD2100 Electric is available in 3 models to meet your specific carton closure needs.

### **Features:**

- TD2100 Microprocessor is designed for fast, efficient operation eliminates unnecessary tape waste - dispenses tape 36" (914 mm) per second
- Superior Moistening System constant hot water and the flow-through brush system activates the glue quickly and evenly the whole length of the tape. This method is far superior to applying heat from the top and through the insulated tape
- Quality Engineered conforms to ANSI/UL Std.60950-1, Certified to CAN/CSA C22.2 no. 60950-1-03, CE Certified to standard IEC/EN 60950-1: 2001

Standard: 20 pre-set selectable lengths with use of the shift key. One short and one long length can be programmed as repeat keys from selectable pre-set lengths.

**Premium:** Option to input custom lengths ranging from 5" to 99" in 1" increments